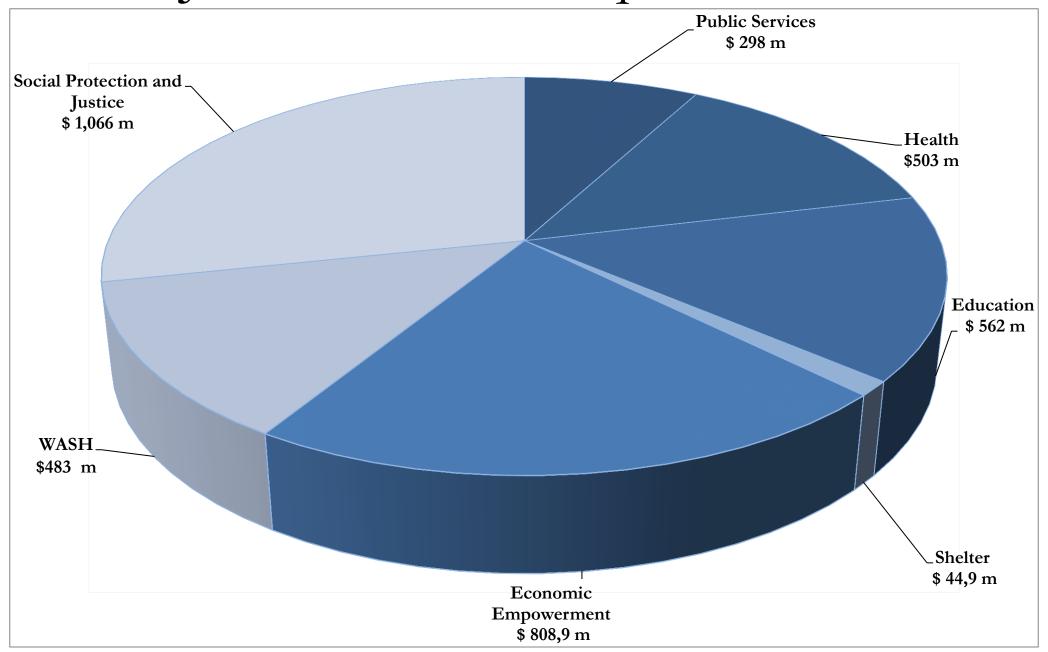

## JRP 2019 Funding Per Sectors

## JRP 2020-2022 Requirements

| JRP 2020-2022 Budget Requirements per Year- USD |               |               |               |               |  |  |  |  |
|-------------------------------------------------|---------------|---------------|---------------|---------------|--|--|--|--|
| Sector                                          | 2020          | 2021          | 2022          | Total         |  |  |  |  |
| Public Services                                 | 116,003,454   | 106,151,555   | 75,919,722    | 298,074,731   |  |  |  |  |
| Health                                          | 163,268,972   | 177,889,629   | 161,959,878   | 503,118,479   |  |  |  |  |
| Education                                       | 202,060,332   | 180,315,000   | 179,840,000   | 562,215,332   |  |  |  |  |
| Shelter                                         | 25,071,888    | 10,178,044    | 9,678,250     | 44,928,183    |  |  |  |  |
| Economic Empowerment - Food Security            | 225,752,000   | 216,756,268   | 197,620,000   | 640,128,268   |  |  |  |  |
| Economic Empowerment<br>- Livelihoods           | 68,465,000    | 58,845,000    | 41,480,000    | 168,790,000   |  |  |  |  |
| WASH                                            | 129,775,983   | 220,883,397   | 132,794,174   | 483,453,554   |  |  |  |  |
| Social Protection and Justice                   | 386,883,817   | 343,655,889   | 336,175,631   | 1,066,715,337 |  |  |  |  |
| Total Projects Requirements                     | 1,317,281,447 | 1,314,057,284 | 1,134,850,409 | 3,767,423,884 |  |  |  |  |
| Sub Total: Direct Budget Support                | 932,267,195   | 948,035,730   | 959,402,595   | 2,839,705,520 |  |  |  |  |
| JRP Grand Total                                 | 2,249,548,642 | 2,262,710,512 | 2,094,870,250 | 6,607,129,404 |  |  |  |  |