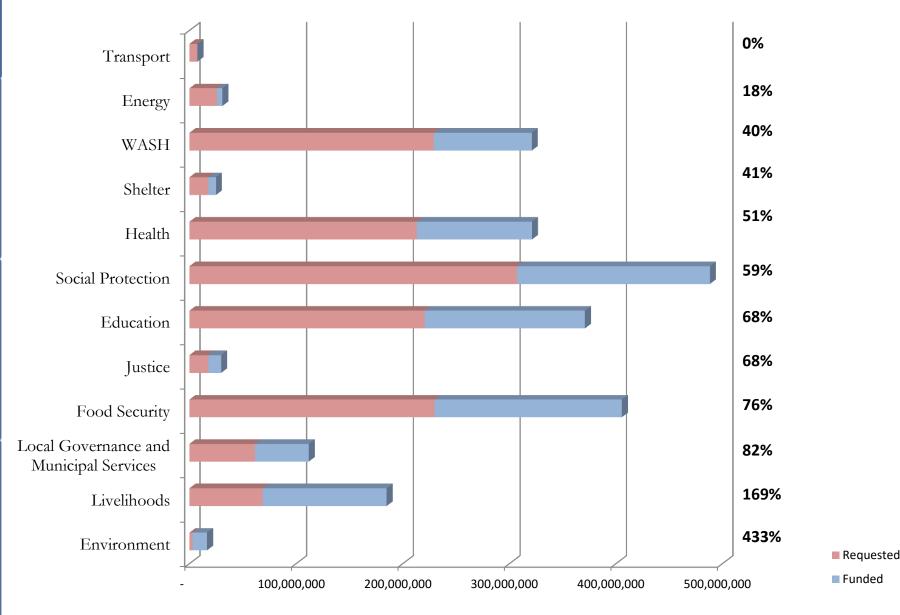

Ministry of Planning and International Cooperation

JRPSC Platform 12th Meeting

## Jordan Response Plan for the Syria Crisis 2020-2022

22 June 2020



### JRP 2019 Funding by Component









# JORDAN RESPONSE PLATFORM FOR THE SYRIA CRISIS







## JRP 2019 Funding Per Sectors





#### JRP 2020-2022



















Resilience

Refugees/ Humanitarian

Budget Support











Host Community'
Needs

Refugees' Needs

Infrastructure and Institutional Capacity Building

## JRP 2020-2022 Requirements



| JRP 2020-2022 Budget Requirements per Year- USD |               |               |               |               |  |  |  |  |
|-------------------------------------------------|---------------|---------------|---------------|---------------|--|--|--|--|
| Sector                                          | 2020          | 2021          | 2022          | Total         |  |  |  |  |
| Public Services                                 | 116,003,454   | 106,151,555   | 75,919,722    | 298,074,731   |  |  |  |  |
| Health                                          | 163,268