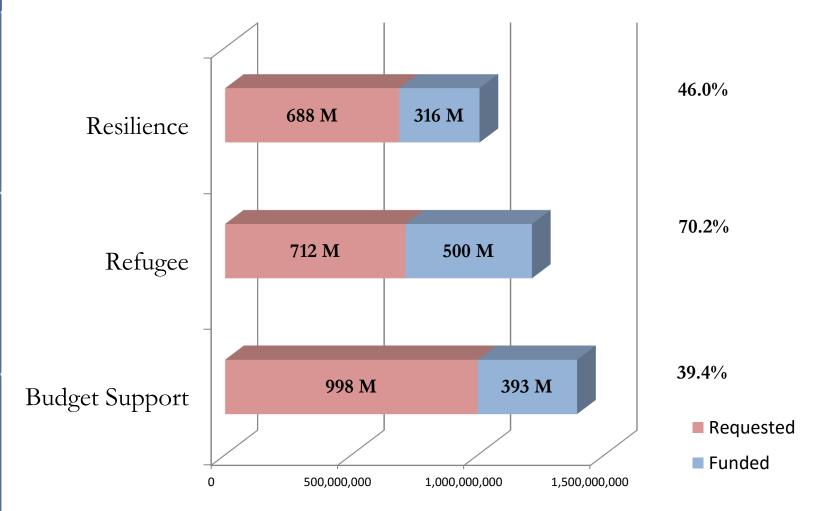

Ministry of Planning and International Cooperation

JRPSC Platform 12th Meeting

## Jordan Response Plan for the Syria Crisis 2020-2022

22 June 2020



### JRP 2019 Funding by Component









# JORDAN RESPONSE PLATFORM FOR THE SYRIA CRISIS







## JRP 2019 Funding Per Sectors





#### JRP 2020-2022



















Resilience

Refugees/ Humanitarian

Budget Support











Host Community'
Needs

Refugees' Needs

Infrastructure and Institutional Capacity Building

## JRP 2020-2022 Requirements



| JRP 2020-2022 Budget Requirements per Year- USD |               |               |               |               |  |  |  |  |
|-------------------------------------------------|---------------|---------------|---------------|---------------|--|--|--|--|
| Sector                                          | 2020          | 2021          | 2022          | Total         |  |  |  |  |
| Public Services                                 | 116,003,454   | 106,151,555   | 75,919,722